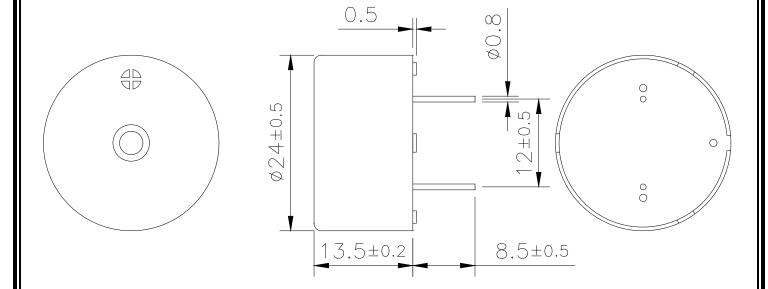

## MALLORY Mallory Sonalert Products Inc. Sales Outline Drawing Part # PK-21A29PQ Revision A

## **Specifications:**

Resonant Frequency (Hz)  $3000 \pm 500$ Operating Voltage (Vdc)  $3 \sim 24$ Rated Voltage (Vdc) 12

Current Consumption Max. (mA) 18 at Rated Voltage

Sound Pressure Level Min. (dB) 85 at 30cm at Rated Voltage

Tone/Pulse Rate Constant Operating Temperature (°C)  $-20 \sim +70$ 

Storage Temperature (°C)  $-30 \sim +80$ 

Housing ABS 707 UL94HB plastic resin (Color: Black)

Leading Pin Tin Plated Brass
Weight (Grams)

2.8

Options For other options contact factory

**RoHS Compliant** 

## **Dimensions:** (units: mm)