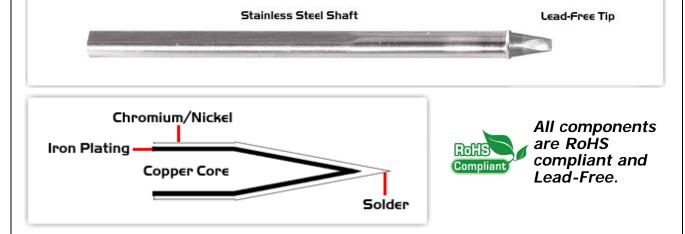

## **Material Composition**

Easy Braid Co. tip cartridges will typically idle within a temperature range of +/-1.1°C. However, there is variation in idle temperature across tip geometries within an individual temperature series. Easy Braid Co. offers a wide variety of tip geometries from 0.25mm fine point tip to 5mm chisel. The length and geometry of a tip will have an influence on the tip idle temperature. To accurately measure idle temperature it will depend greatly on the measurement method,