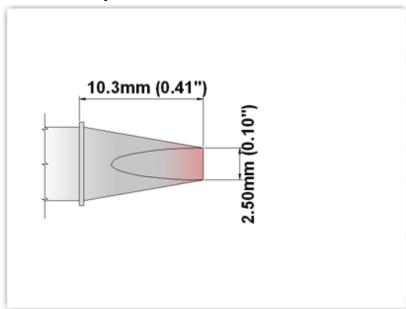

## ES80CH025

Chisel 30° 2.5mm (0.10")

Tip Style: Chisel 30°
Tip Width: 2.50mm (0.10")
Tip Length: 10.30mm (0.41")

80 Type Cartridge<sup>1</sup>: 420°C - 475°C

RoHS Compliant<sup>2</sup> / Lead Free: YES

Equivalent to: SSC-836A